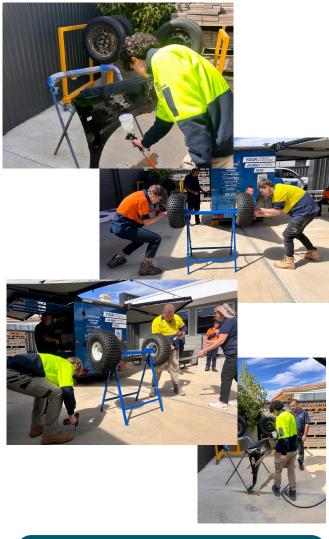

#### **MOTOR TRADE VISIT TO WTC**

A huge thank you to David and Trish from the Motor Trade Association of SA/NT (MTA) for visiting our Technical College!

Our students had an incredible time learning about the exciting opportunities within the Automotive industry and the apprenticeship pathways available through the MTA.

The hands-on activities were a massive hit, with students getting involved in the Tyre Changing Challenge, experiencing spray painting techniques, and even trying their hand at colour matching!

We truly appreciate the MTA's continued support of our Technical College and our students' career pathways. Your insights and engagement are invaluable in helping shape the future of these young professionals.