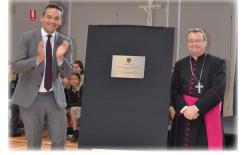

## Blessing and Opening of the Carmelite Centre and the Western Technical College Expansion

Last Friday's Opening and Blessing of the Carmelite Centre and the Western Technical College Expansion was a very proud day for the College. We were delighted with the number of guests and VIPs who attended including Archbishop Patrick O'Regan, Minister Blair Boyer MP and Dr Neil McGoran, Executive Director of Catholic Education SA. Our students were outstanding as they made visitors feel welcome, the Choir were excellent and

our student body listened intently to the excellent messages from the speakers.

The Expansion keeps Western Technical College at the forefront as the outstanding technical college in the region. Our Carmelite Centre is a brilliant multi-purpose airconditioned space, for learning, play and recreation.