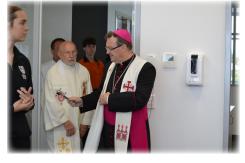

## Blessing and Opening of the Carmelite Centre and the Western Technical College Expansion

Last Friday's Opening and Blessing of the Carmelite Centre and the Western Technical College Expansion was a very proud day for the College. We were delighted with the number of guests and VIPs who attended including Archbishop Patrick O'Regan, Minister Blair Boyer MP and Dr Neil McGoran, Executive Director of Catholic Education SA. Our students were outstanding as they made visitors feel welcome, the Choir were excellent and

our student body listened intently to the excellent messages from the speakers.

The Expansion keeps Western Technical College at the forefront as the outstanding technical college in the region. Our Carmelite Centre is a brilliant multi-purpose airconditioned space, for learning, play and recreation.

## **Carmelite Centre & WTC Expansion Opening**