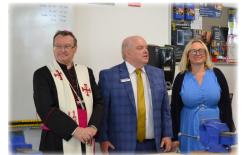

## Blessing and Opening of the Carmelite Centre and the Western Technical College Expansion

Last Friday's Opening and Blessing of the Carmelite Centre and the Western Technical College Expansion was a very proud day for the College. We were delighted with the number of guests and VIPs who attended including Archbishop Patrick O'Regan, Minister Blair Boyer MP and Dr Neil McGoran, Executive Director of Catholic Education SA. Our students were outstanding as they made visitors feel welcome, the Choir were excellent and

our student body listened intently to the excellent messages from the speakers.

The Expansion keeps Western Technical College at the forefront as the outstanding technical college in the region. Our Carmelite Centre is a brilliant multi-purpose airconditioned space, for learning, play and recreation.