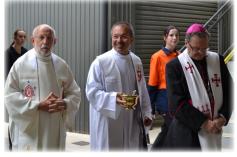

## Blessing and Opening of the Carmelite Centre and the Western Technical College Expansion

Last Friday's Opening and Blessing of the Carmelite Centre and the Western Technical College Expansion was a very proud day for the College. We were delighted with the number of guests and VIPs who attended including Archbishop Patrick O'Regan, Minister Blair Boyer MP and Dr Neil McGoran, Executive Director of Catholic Education SA. Our students were outstanding as they made visitors feel welcome, the Choir were excellent and

our student body listened intently to the excellent messages from the speakers.

The Expansion keeps Western Technical College at the forefront as the outstanding technical college in the region. Our Carmelite Centre is a brilliant multi-purpose airconditioned space, for learning, play and recreation.