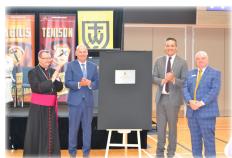

## Blessing and Opening of the Carmelite Centre and the Western Technical College Expansion

Last Friday's Opening and Blessing of the Carmelite Centre and the Western Technical College Expansion was a very proud day for the College. We were delighted with the number of guests and VIPs who attended including Archbishop Patrick O'Regan, Minister Blair Boyer MP and Dr Neil McGoran, Executive Director of Catholic Education SA. Our students were outstanding as they made visitors feel welcome, the Choir were excellent and

our student body listened intently to the excellent messages from the speakers.

The Expansion keeps Western Technical College at the forefront as the outstanding technical college in the region. Our Carmelite Centre is a brilliant multi-purpose airconditioned space, for learning, play and recreation.