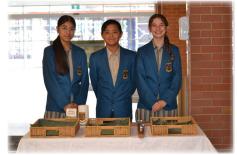

## **Treasures of the Viking Age**

# TREASUR OF THE VIKING A

Three of the HASS teachers checked out Treasures of the Viking Age - The Galloway Hoard at the SA Museum last month as part of their professional development. This inspired the Year 8 History teachers to create a task for the students to investigate for the topic of Vikings. They used the websites

and book provided to create PowerPoints and posters, and some amazing examples of Viking artefacts from clay and cardboard. Mrs Daviess class have shared the photos of those creations.

Felicity Daviess HASS Coordinator