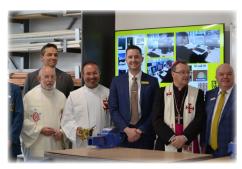

## Blessing and Opening of the Carmelite Centre and the Western Technical College Expansion

Last Friday's Opening and Blessing of the Carmelite Centre and the Western Technical College Expansion was a very proud day for the College. We were delighted with the number of guests and VIPs who attended including Archbishop Patrick O'Regan, Minister Blair Boyer MP and Dr Neil McGoran, Executive Director of Catholic Education SA. Our students were outstanding as they made visitors feel welcome, the Choir were excellent and

our student body listened intently to the excellent messages from the speakers.

The Expansion keeps Western Technical College at the forefront as the outstanding technical college in the region. Our Carmelite Centre is a brilliant multi-purpose airconditioned space, for learning, play and recreation.