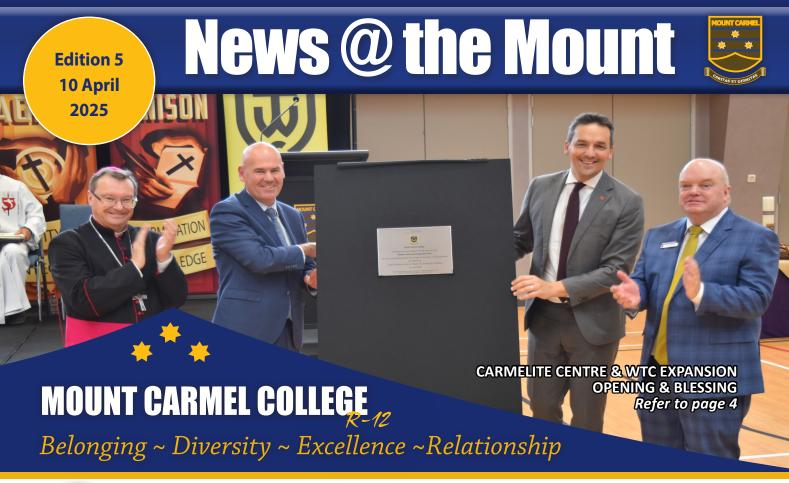

## Blessing and Opening of the Carmelite Centre and the Western Technical College Expansion

Last Friday's Opening and Blessing of the Carmelite Centre and the Western Technical College Expansion was a very proud day for the College. We were delighted with the number of guests and VIPs who attended including Archbishop Patrick O'Regan, Minister Blair Boyer MP and Dr Neil McGoran, Executive Director of Catholic Education SA. Our students were outstanding as they made visitors feel welcome, the Choir were excellent and

our student body listened intently to the excellent messages from the speakers.

The Expansion keeps Western Technical College at the forefront as the outstanding technical college in the region. Our Carmelite Centre is a brilliant multi-purpose airconditioned space, for learning, play and recreation.