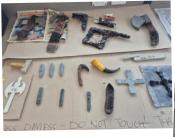

## **Treasures of the Viking Age**

# TREASUR OF THE VIKING A

Three of the HASS teachers checked out Treasures of the Viking Age - The Galloway Hoard at the SA Museum last month as part of their professional development. This inspired the Year 8 History teachers to create a task for the students to investigate for the topic of Vikings. They used the websites

and book provided to create PowerPoints and posters, and some amazing examples of Viking artefacts from clay and cardboard. Mrs Daviess class have shared the photos of those creations.

Felicity Daviess HASS Coordinator