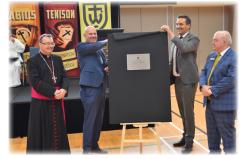

## Blessing and Opening of the Carmelite Centre and the Western Technical College Expansion

Last Friday's Opening and Blessing of the Carmelite Centre and the Western Technical College Expansion was a very proud day for the College. We were delighted with the number of guests and VIPs who attended including Archbishop Patrick O'Regan, Minister Blair Boyer MP and Dr Neil McGoran, Executive Director of Catholic Education SA. Our students were outstanding as they made visitors feel welcome, the Choir were excellent and

our student body listened intently to the excellent messages from the speakers.

The Expansion keeps Western Technical College at the forefront as the outstanding technical college in the region. Our Carmelite Centre is a brilliant multi-purpose airconditioned space, for learning, play and recreation.