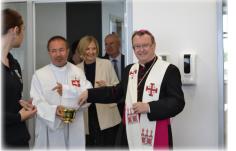

## Blessing and Opening of the Carmelite Centre and the Western Technical College Expansion

Last Friday's Opening and Blessing of the Carmelite Centre and the Western Technical College Expansion was a very proud day for the College. We were delighted with the number of guests and VIPs who attended including Archbishop Patrick O'Regan, Minister Blair Boyer MP and Dr Neil McGoran, Executive Director of Catholic Education SA. Our students were outstanding as they made visitors feel welcome, the Choir were excellent and

our student body listened intently to the excellent messages from the speakers.

The Expansion keeps Western Technical College at the forefront as the outstanding technical college in the region. Our Carmelite Centre is a brilliant multi-purpose airconditioned space, for learning, play and recreation.