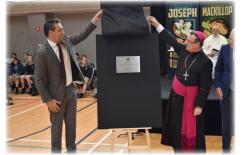

## Blessing and Opening of the Carmelite Centre and the Western Technical College Expansion

Last Friday's Opening and Blessing of the Carmelite Centre and the Western Technical College Expansion was a very proud day for the College. We were delighted with the number of guests and VIPs who attended including Archbishop Patrick O'Regan, Minister Blair Boyer MP and Dr Neil McGoran, Executive Director of Catholic Education SA. Our students were outstanding as they made visitors feel welcome, the Choir were excellent and

our student body listened intently to the excellent messages from the speakers.

The Expansion keeps Western Technical College at the forefront as the outstanding technical college in the region. Our Carmelite Centre is a brilliant multi-purpose airconditioned space, for learning, play and recreation.