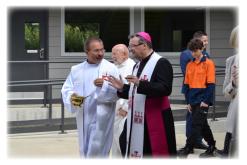

## Blessing and Opening of the Carmelite Centre and the Western Technical College Expansion

Last Friday's Opening and Blessing of the Carmelite Centre and the Western Technical College Expansion was a very proud day for the College. We were delighted with the number of guests and VIPs who attended including Archbishop Patrick O'Regan, Minister Blair Boyer MP and Dr Neil McGoran, Executive Director of Catholic Education SA. Our students were outstanding as they made visitors feel welcome, the Choir were excellent and

our student body listened intently to the excellent messages from the speakers.

The Expansion keeps Western Technical College at the forefront as the outstanding technical college in the region. Our Carmelite Centre is a brilliant multi-purpose airconditioned space, for learning, play and recreation.