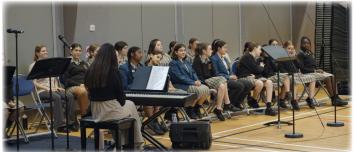

## Blessing and Opening of the Carmelite Centre and the Western Technical College Expansion

Last Friday's Opening and Blessing of the Carmelite Centre and the Western Technical College Expansion was a very proud day for the College. We were delighted with the number of guests and VIPs who attended including Archbishop Patrick O'Regan, Minister Blair Boyer MP and Dr Neil McGoran, Executive Director of Catholic Education SA. Our students were outstanding as they made visitors feel welcome, the Choir were excellent and

our student body listened intently to the excellent messages from the speakers.

The Expansion keeps Western Technical College at the forefront as the outstanding technical college in the region. Our Carmelite Centre is a brilliant multi-purpose airconditioned space, for learning, play and recreation.