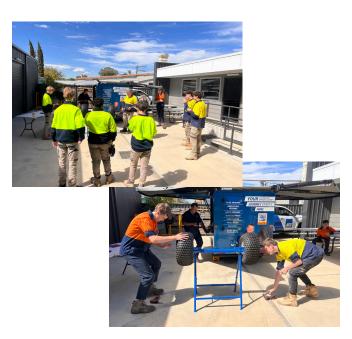

#### **MOTOR TRADE VISIT TO WTC**

A huge thank you to David and Trish from the Motor Trade Association of SA/NT (MTA) for visiting our Technical College!

Our students had an incredible time learning about the exciting opportunities within the Automotive industry and the apprenticeship pathways available through the MTA.

The hands-on activities were a massive hit, with students getting involved in the Tyre Changing Challenge, experiencing spray painting techniques, and even trying their hand at colour matching!

We truly appreciate the MTA's continued support of our Technical College and our students' career pathways. Your insights and engagement are invaluable in helping shape the future of these young professionals.