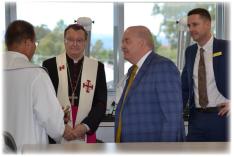

## Blessing and Opening of the Carmelite Centre and the Western Technical College Expansion

Last Friday's Opening and Blessing of the Carmelite Centre and the Western Technical College Expansion was a very proud day for the College. We were delighted with the number of guests and VIPs who attended including Archbishop Patrick O'Regan, Minister Blair Boyer MP and Dr Neil McGoran, Executive Director of Catholic Education SA. Our students were outstanding as they made visitors feel welcome, the Choir were excellent and

our student body listened intently to the excellent messages from the speakers.

The Expansion keeps Western Technical College at the forefront as the outstanding technical college in the region. Our Carmelite Centre is a brilliant multi-purpose airconditioned space, for learning, play and recreation.

## From the Principal Continued...

After this celebration of the opening of these two amazing buildings, we are eagerly following the progress of our next two major building projects which are well underway.