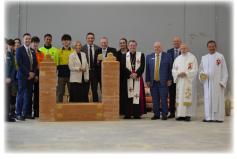

## Blessing and Opening of the Carmelite Centre and the Western Technical College Expansion

Last Friday's Opening and Blessing of the Carmelite Centre and the Western Technical College Expansion was a very proud day for the College. We were delighted with the number of guests and VIPs who attended including Archbishop Patrick O'Regan, Minister Blair Boyer MP and Dr Neil McGoran, Executive Director of Catholic Education SA. Our students were outstanding as they made visitors feel welcome, the Choir were excellent and

our student body listened intently to the excellent messages from the speakers.

The Expansion keeps Western Technical College at the forefront as the outstanding technical college in the region. Our Carmelite Centre is a brilliant multi-purpose airconditioned space, for learning, play and recreation.