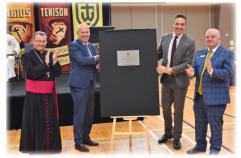

## Blessing and Opening of the Carmelite Centre and the Western Technical College Expansion

Last Friday's Opening and Blessing of the Carmelite Centre and the Western Technical College Expansion was a very proud day for the College. We were delighted with the number of guests and VIPs who attended including Archbishop Patrick O'Regan, Minister Blair Boyer MP and Dr Neil McGoran, Executive Director of Catholic Education SA. Our students were outstanding as they made visitors feel welcome, the Choir were excellent and

our student body listened intently to the excellent messages from the speakers.

The Expansion keeps Western Technical College at the forefront as the outstanding technical college in the region. Our Carmelite Centre is a brilliant multi-purpose airconditioned space, for learning, play and recreation.