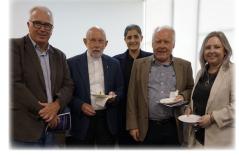

## Blessing and Opening of the Carmelite Centre and the Western Technical College Expansion

Last Friday's Opening and Blessing of the Carmelite Centre and the Western Technical College Expansion was a very proud day for the College. We were delighted with the number of guests and VIPs who attended including Archbishop Patrick O'Regan, Minister Blair Boyer MP and Dr Neil McGoran, Executive Director of Catholic Education SA. Our students were outstanding as they made visitors feel welcome, the Choir were excellent and

our student body listened intently to the excellent messages from the speakers.

The Expansion keeps Western Technical College at the forefront as the outstanding technical college in the region. Our Carmelite Centre is a brilliant multi-purpose airconditioned space, for learning, play and recreation.