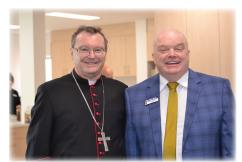

## Blessing and Opening of the Carmelite Centre and the Western Technical College Expansion

Last Friday's Opening and Blessing of the Carmelite Centre and the Western Technical College Expansion was a very proud day for the College. We were delighted with the number of guests and VIPs who attended including Archbishop Patrick O'Regan, Minister Blair Boyer MP and Dr Neil McGoran, Executive Director of Catholic Education SA. Our students were outstanding as they made visitors feel welcome, the Choir were excellent and

our student body listened intently to the excellent messages from the speakers.

The Expansion keeps Western Technical College at the forefront as the outstanding technical college in the region. Our Carmelite Centre is a brilliant multi-purpose airconditioned space, for learning, play and recreation.