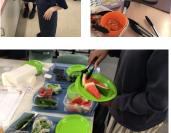

### Year 12 Child Studies

The Year 1 classes visited the Secondary Campus to have a morning of healthy eating learning and a cooking experience.

The Year 12 Child Studies classes led the morning, with the students teaching the Year 1 classes about the Australian Guide to Healthy Eating and the 5 food groups, playing games to develop language around food, tasting new fruits and vegetables, as well as some favourites and a cooking experience to make their own pita pizzas. It was a wonderful learning opportunity for all involved.

"I like the pizza that we made! Can we go again?" – Samantha 1NS

"My buddy is sooooo nice, she helped me grate the cheese." – Krystal 1NS

"I didn't eat all my recess and brainfood at school. I ate pizza and watermelon, and blueberries and cucumbers. There was a lot of food!" -Christian 1NS

"The oven was hot, we can't go near it. Only our buddy can to take the pizza out." - Matilda 1NS