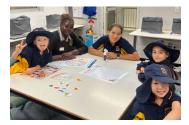

### Year 12 Child Studies

The Year 1 classes visited the Secondary Campus to have a morning of healthy eating learning and a cooking experience.

The Year 12 Child Studies classes led the morning, with the students teaching the Year 1 classes about the Australian Guide to Healthy Eating and the 5 food groups, playing games to develop language around food, tasting new fruits and vegetables, as well as some favourites and a cooking experience to make their own pita pizzas. It was a wonderful learning opportunity for all involved.

"I like the pizza that we made! Can we go again?" – Samantha 1NS

"My buddy is sooooo nice, she helped me grate the cheese." – Krystal 1NS

"I didn't eat all my recess and brainfood at school. I ate pizza and watermelon, and blueberries and cucumbers. There was a lot of food!" -Christian 1NS

"The oven was hot, we can't go near it. Only our buddy can to take the pizza out." - Matilda 1NS