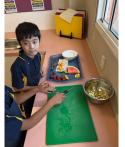

### Year 12 Child Studies

The Year 1 classes visited the Secondary Campus to have a morning of healthy eating learning and a cooking experience.

The Year 12 Child Studies classes led the morning, with the students teaching the Year 1 classes about the Australian Guide to Healthy Eating and the 5 food groups, playing games to develop language around food, tasting new fruits and vegetables, as well as some favourites and a cooking experience to make their own pita pizzas. It was a wonderful learning opportunity for all involved.

"I like the pizza that we made! Can we go again?" – Samantha 1NS

"My buddy is sooooo nice, she helped me grate the cheese." – Krystal 1NS

"I didn't eat all my recess and brainfood at school. I ate pizza and watermelon, and blueberries and cucumbers. There was a lot of food!" -Christian 1NS