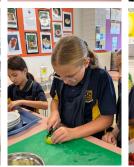

### Year 12 Child Studies

The Year 1 classes visited the Secondary Campus to have a morning of healthy eating learning and a cooking experience.

The Year 12 Child Studies classes led the morning, with the students teaching the Year 1 classes about the Australian Guide to Healthy Eating and the 5 food groups, playing games to develop language around food, tasting new fruits and vegetables, as well as some favourites and a cooking experience to make their own pita pizzas. It was a wonderful learning opportunity for all involved.

"I like the pizza that we made! Can we go again?" – Samantha 1NS

"My buddy is sooooo nice, she helped me grate the cheese." – Krystal 1NS

"I didn't eat all my recess and brainfood at school. I ate pizza and watermelon, and blueberries and cucumbers. There was a lot of food!" -Christian 1NS

"The oven was hot, we can't go near it. Only our buddy can to take the pizza out." - Matilda 1NS