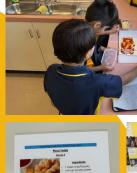

### Year 12 Child Studies

The Year 1 classes visited the Secondary Campus to have a morning of healthy eating learning and a cooking experience.

The Year 12 Child Studies classes led the morning, with the students teaching the Year 1 classes about the Australian Guide to Healthy Eating and the 5 food groups, playing games to develop language around food, tasting new fruits and vegetables, as well as some favourites and a cooking experience to make their own pita pizzas. It was a wonderful learning opportunity for all involved.

"I like the pizza that we made! Can we go again?" – Samantha 1NS

"My buddy is sooooo nice, she helped me grate the cheese." – Krystal 1NS

"I didn't eat all my recess and brainfood at school. I ate pizza and watermelon, and blueberries and cucumbers. There was a lot of food!" -Christian 1NS

"The oven was hot, we can't go near it. Only our buddy can to take the pizza out." - Matilda 1NS