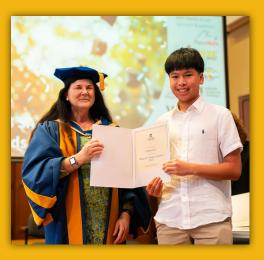

### Congratulations to Year 8 Student Nathan Ho

Congratulations to Year 8 student Nathan Ho, who was recently presented with the Piano for Leisure Grade 4 Prize at the AMEB SA & NT Awards Ceremony on 5 April in Elder Hall at the University of Adelaide.

Nathan was presented with his prize for his outstanding achievement by Professor Jennie Shaw, Deputy Vice Chancellor (Academic).