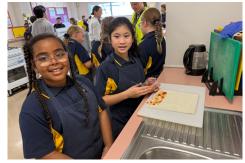

### Year 12 Child Studies

The Year 1 classes visited the Secondary Campus to have a morning of healthy eating learning and a cooking experience.

The Year 12 Child Studies classes led the morning, with the students teaching the Year 1 classes about the Australian Guide to Healthy Eating and the 5 food groups, playing games to develop language around food, tasting new fruits and vegetables, as well as some favourites and a cooking experience to make their own pita pizzas. It was a wonderful learning opportunity for all involved.

"I like the pizza that we made! Can we go again?" – Samantha 1NS

"My buddy is sooooo nice, she helped me grate the cheese." – Krystal 1NS

"I didn't eat all my recess and brainfood at school. I ate pizza and watermelon, and blueberries and cucumbers. There was a lot of food!" -Christian 1NS