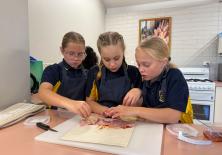

### Year 12 Child Studies

The Year 1 classes visited the Secondary Campus to have a morning of healthy eating learning and a cooking experience.

The Year 12 Child Studies classes led the morning, with the students teaching the Year 1 classes about the Australian Guide to Healthy Eating and the 5 food groups, playing games to develop language around food, tasting new fruits and vegetables, as well as some favourites and a cooking experience to make their own pita pizzas. It was a wonderful learning opportunity for all involved.

"I like the pizza that we made! Can we go again?" – Samantha 1NS

"My buddy is sooooo nice, she helped me grate the cheese." – Krystal 1NS

"I didn't eat all my recess and brainfood at school. I ate pizza and watermelon, and blueberries and cucumbers. There was a lot of food!" -Christian 1NS

"The oven was hot, we can't go near it. Only our buddy can to take the pizza out." - Matilda 1NS