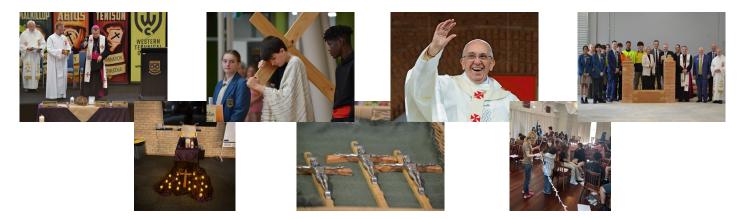

### **Year 5 Cooking Class**

Our first term for 2025 was jam packed with celebrations and events that form a foundation for our Identity and Mission as a Catholic community.

Early in Term 1, we celebrated the beginning of our new school year, coming together for the first time as a 7-12 campus in our newly finished Carmelite Centre. It was wonderful to have Fr Jack celebrate Mass for us and engage students as he spoke about our roles as 'Salt of the Earth' and 'Light of the World' people. Just as salt makes food better, we should strive to make the world better. Just as light dispels darkness, we should illuminate the world with our words and actions. Coming together as a community is an integral part of the Mount Carmel vision and mission and the celebration of our Beginning of Year Mass is always a beautiful example of Catholic ritual.

This year, our Season of Lent began later than usual, and we observed Ash Wednesday in Week 6 with Year Level Liturgies. We also launched this year's Project Compassion with the theme 'Unite Against Poverty'. During the liturgy, students are asked to reflect on the three main actions of Lent: prayer, fasting and almsgiving. Students received ashes to remind them of their need to turn away from mistakes and ask forgiveness, that we are not perfect and we need God's guidance in life, that life is fleeting so we should live our lives with love and compassion, and as a sign of new beginnings where we can focus on becoming better people. Students from all cultures and faith backgrounds are able to participate fully in this ritual as we support our core values of Belonging and Diversity.

In Week 9, our Year 9 students embarked on their camp at Victor Harbor. A key theme for our Year 9 students as part of their Rite Journey is recognising and giving up childish and immature behaviours. As leaders of the Middle Years, the Year 9s learn how their actions have impact. During our Camp Liturgy, we reflected on the Parable of the Mustard Seed and how even the smallest amount of faith can have a profound impact. There was also an opportunity for students to be honest and vulnerable with their peers as they recognised childish behaviours they have engaged in. They wrote down behaviours they wanted to leave behind on leaves which were ceremonially thrown into the Hindmarsh River. This was a great steppingstone into the remainder of the year as they prepare for their time in the Senior Years.

Week 10 of Term 1 was a busy week. The Year 10 cohort participated in their annual Year 10 Retreat over two days. The theme of the retreat was 'Pebbles in the Pond', a metaphor for the way our words and actions can have a profound and ongoing effect, just like ripples in water. Students participated in a variety of small group activities and individual reflections, all focused on developing relationships with each other and coming to terms with their developing roles in society.

Week 10 also saw the blessing and official opening of our Carmelite Centre and Western Technical College Expansion. This was a significant event with the attendance of many VIP guests, including Archbishop Patrick O'Regan. In line with Catholic ritual and ceremony, the Archbishop blessed the buildings, the crucifixes that will hang in those buildings, the staff that will work within those walls and the students who will learn in those spaces. All secondary students recognised the momentous occasion and went above and beyond, demonstrating our core value of Excellence as they represented our College with pride.

As our very long, busy term came to an end, we observed Holy Week with students coming together to share in the Stations of the Cross. Year 9 Drama students and Year 11 Spiritualities, Religion and Meaning students, with the support of the choir, presented a moving rendition of the Stations through live performance. This is yet another example of the significant importance of ritual in the Catholic tradition and in the Catholic Identity and Mission of our school. It was the perfect way to finish our term as we sent students (and staff!) off for a well-earned break.

In Term 2, we look forward to many more significant events which help us embrace our Catholic Identity. Students on Year 7 Camp will engage in Liturgy, our Year 11 and 12 students will attend their year level retreats, and we will come together to celebrate Mass during Reconciliation Week. We will continue to celebrate the Season of Easter until the 8th of June when we mark Pentecost and the birthday of the church, before returning to Ordinary Time.

Finally, I wish to acknowledge the passing of His Holiness Pope Francis. He was a much loved and progressive leader, a staunch advocate for the environment, and a man who said as much through his actions and his choices as he did through his words. It is now a time of significant change in the Catholic Church as the world's Cardinals begin the Conclave to elect a new Pope. Our prayers are with the Cardinals, that they are filled with wisdom and right judgement as they make this monumental decision.