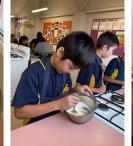

### Year 12 Child Studies

The Year 1 classes visited the Secondary Campus to have a morning of healthy eating learning and a cooking experience.

The Year 12 Child Studies classes led the morning, with the students teaching the Year 1 classes about the Australian Guide to Healthy Eating and the 5 food groups, playing games to develop language around food, tasting new fruits and vegetables, as well as some favourites and a cooking experience to make their own pita pizzas. It was a wonderful learning opportunity for all involved.

"The oven was hot, we can't go near it. Only our buddy can to take the pizza out." - Matilda 1NS