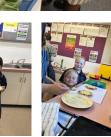

### Happy Mother's Day

Mother's Day is a special time to celebrate and honour all the love, care, and hard work that mums, aunties, grandmothers, and other special women do for us every day. Whether it's through hugs, wise advice, or simply being there, their love and strength help shape our lives in beautiful ways. In 1NS, we say thank you and show our appreciation for all they do.

## **Catholic Education Week**

Year 1 Teacher