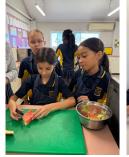

### Year 12 Child Studies

The Year 1 classes visited the Secondary Campus to have a morning of healthy eating learning and a cooking experience.

The Year 12 Child Studies classes led the morning, with the students teaching the Year 1 classes about the Australian Guide to Healthy Eating and the 5 food groups, playing games to develop language around food, tasting new fruits and vegetables, as well as some favourites and a cooking experience to make their own pita pizzas. It was a wonderful learning opportunity for all involved.

"I like the pizza that we made! Can we go again?" – Samantha 1NS

"My buddy is sooooo nice, she helped me grate the cheese." – Krystal 1NS

"I didn't eat all my recess and brainfood at school. I ate pizza and watermelon, and blueberries and cucumbers. There was a lot of food!" -Christian 1NS

"The oven was hot, we can't go near it. Only our buddy can to take the pizza out." - Matilda 1NS