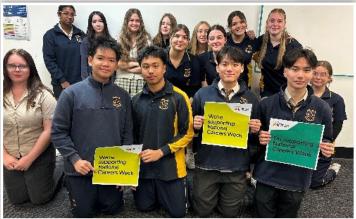

# **National Careers Week at MCC**

This week, students at Mount Carmel College are actively engaging in National Careers Week by exploring a range of exciting career pathways and opportunities. Activities include Try-a-Trade sessions, Industry Immersion Days, and in-class programs that allow students to investigate future careers and educational pathways. These experiences are designed to inspire students, broaden their horizons, and help them make informed decisions about their future.