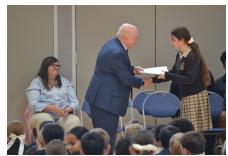

# **Assembly Awards for Term 1**

At our recent Academic Assembly we recognised those students who achieved results in the top 10 of their year level, as well as the overall highest achieving student/s at each year level.

Congratulations to all students who received an award and to all students who achieved their personal best in the Term 1 results.