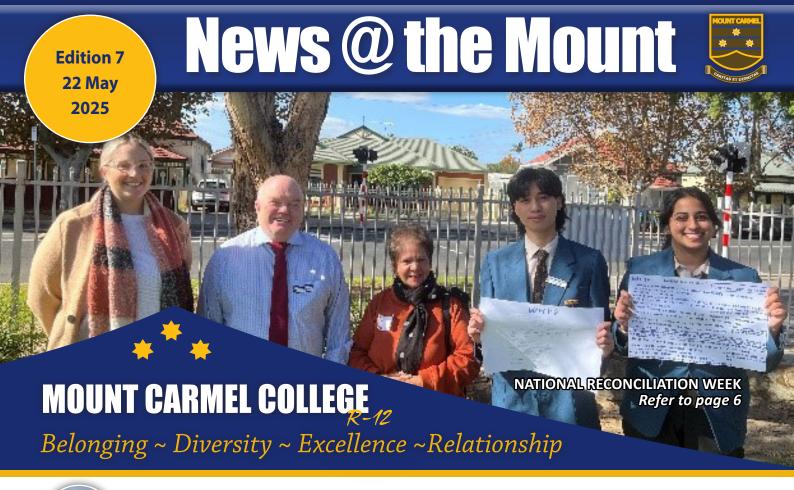

## **National Reconciliation Week**

The theme for National Reconciliation Week 2025 is "Bridging Now to Next". This theme encourages reflection on the past, present, and future, urging all Australians to work together towards a more united and respectful nation. The theme's artwork, created by Kalkadoon woman Bree Buttenshaw, features native plants symbolizing resilience and renewal, as these plants are known to thrive after fire and adversity.

On Thursday a number of our Year 11 and 12 students met with Veena Raymond to expand their cultural awareness prior to National Reconciliation Week. We thank Veena for her support of our college. The insights that our students have taken from this learning experience will be invaluable as they prepare for our Reconciliation Mass and other events which will be held during the coming week.