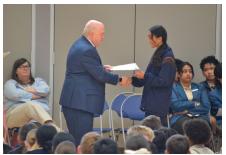

# **Assembly Awards for Term 1**

At our recent Academic Assembly we recognised those students who achieved results in the top 10 of their year level, as well as the overall highest achieving student/s at each year level.

Congratulations to all students who received an award and to all students who achieved their personal best in the Term 1 results.