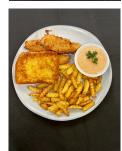

# Friday Fakeaway - Year 10 Food & Hospitality

Year 10 Food and Hospitality students have investigated the Fakeaway movement in the food and hospitality industry. Fakeaway foods are defined in simple terms as home-made, healthier and costeffective alternatives to takeaway foods. Students adjusted cooking techniques from deep-frying to air-frying and oven baking to recreate their favourite takeaways, as fakeaways. Popular fast foods were transformed into healthier alternatives.

Emily C (Year 10 student)

Check out some of the Year 10 Fakeaway creations!

Sue Mills & Ingrid Howard Food & Hospitality Teachers