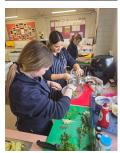

# Friday Fakeaway - Year 10 Food & Hospitality

Year 10 Food and Hospitality students have investigated the Fakeaway movement in the food and hospitality industry. Fakeaway foods are defined in simple terms as home-made, healthier and costeffective alternatives to takeaway foods. Students adjusted cooking techniques from deep-frying to air-frying and oven baking to recreate their favourite takeaways, as fakeaways. Popular fast foods were transformed into healthier alternatives.