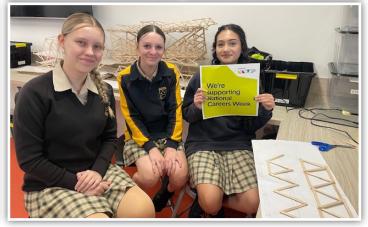

# **National Careers Week at MCC**

This week, students at Mount Carmel College are actively engaging in National Careers Week by exploring a range of exciting career pathways and opportunities. Activities include Try-a-Trade sessions, Industry Immersion Days, and in-class programs that allow students to investigate future careers and educational pathways. These experiences are designed to inspire students, broaden their horizons, and help them make informed decisions about their future.