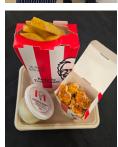

# Friday Fakeaway - Year 10 Food & Hospitality

Year 10 Food and Hospitality students have investigated the Fakeaway movement in the food and hospitality industry. Fakeaway foods are defined in simple terms as home-made, healthier and costeffective alternatives to takeaway foods. Students adjusted cooking techniques from deep-frying to air-frying and oven baking to recreate their favourite takeaways, as fakeaways. Popular fast foods were transformed into healthier alternatives.

"I liked creating my own version of takeaway... food I would actually enjoy"

Olivia (Year 10 Student)

"I enjoyed learning new dishes and cooking techniques that I could cook at home... the KFC Fakeaway sliders were my favourite"

Emily C (Year 10 student)

Check out some of the Year 10 Fakeaway creations!

Sue Mills & Ingrid Howard Food & Hospitality Teachers