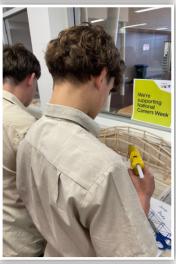

# **National Careers Week at MCC**

This week, students at Mount Carmel College are actively engaging in National Careers Week by exploring a range of exciting career pathways and opportunities. Activities include Try-a-Trade sessions, Industry Immersion Days, and in-class programs that allow students to investigate future careers and educational pathways. These experiences are designed to inspire students, broaden their horizons, and help them make informed decisions about their future.