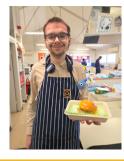

# Friday Fakeaway - Year 10 Food & Hospitality

Year 10 Food and Hospitality students have investigated the Fakeaway movement in the food and hospitality industry. Fakeaway foods are defined in simple terms as home-made, healthier and costeffective alternatives to takeaway foods. Students adjusted cooking techniques from deep-frying to air-frying and oven baking to recreate their favourite takeaways, as fakeaways. Popular fast foods were transformed into healthier alternatives.

Emily C (Year 10 student)

Check out some of the Year 10 Fakeaway creations!

Sue Mills & Ingrid Howard Food & Hospitality Teachers