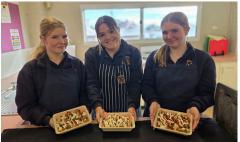

# Friday Fakeaway - Year 10 Food & Hospitality

Year 10 Food and Hospitality students have investigated the Fakeaway movement in the food and hospitality industry. Fakeaway foods are defined in simple terms as home-made, healthier and costeffective alternatives to takeaway foods. Students adjusted cooking techniques from deep-frying to air-frying and oven baking to recreate their favourite takeaways, as fakeaways. Popular fast foods were transformed into healthier alternatives.

"I liked creating my own version of takeaway... food I would actually enjoy"

Olivia (Year 10 Student)

"I enjoyed learning new dishes and cooking techniques that I could cook at home... the KFC Fakeaway sliders were my favourite"

Emily C (Year 10 student)

Check out some of the Year 10 Fakeaway creations!

Sue Mills & Ingrid Howard Food & Hospitality Teachers