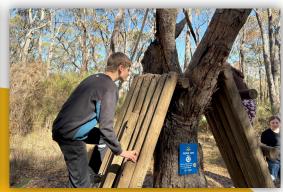

A highlight of the day was Challenge Hill, an obstacle course that pushed students to climb, crawl, balance, and support each other through a series of physical challenges. It was inspiring to see students helping one another and celebrating each other's efforts as they made their way through the course.