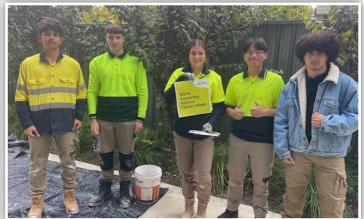

# **National Careers Week at MCC**

This week, students at Mount Carmel College are actively engaging in National Careers Week by exploring a range of exciting career pathways and opportunities. Activities include Try-a-Trade sessions, Industry Immersion Days, and in-class programs that allow students to investigate future careers and educational pathways. These experiences are designed to inspire students, broaden their horizons, and help them make informed decisions about their future.