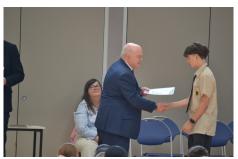

# **Assembly Awards for Term 1**

At our recent Academic Assembly we recognised those students who achieved results in the top 10 of their year level, as well as the overall highest achieving student/s at each year level.

Congratulations to all students who received an award and to all students who achieved their personal best in the Term 1 results.