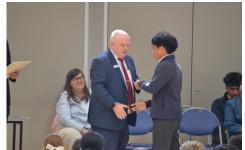

# **Assembly Awards for Term 1**

At our recent Academic Assembly we recognised those students who achieved results in the top 10 of their year level, as well as the overall highest achieving student/s at each year level.

Congratulations to all students who received an award and to all students who achieved their personal best in the Term 1 results.