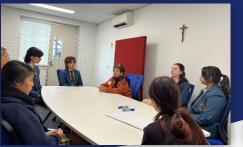

On Thursday a number of our Year 11 and 12 students met with Veena Raymond to expand their cultural awareness prior to National Reconciliation Week. We thank Veena for her support of our college. The insights that our students have taken from this learning experience will be invaluable as they prepare for our Reconciliation Mass and other events which will be held during the coming week.