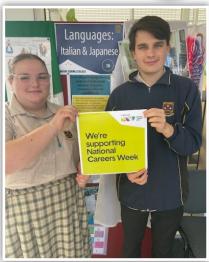

# **National Careers Week at MCC**

This week, students at Mount Carmel College are actively engaging in National Careers Week by exploring a range of exciting career pathways and opportunities. Activities include Try-a-Trade sessions, Industry Immersion Days, and in-class programs that allow students to investigate future careers and educational pathways. These experiences are designed to inspire students, broaden their horizons, and help them make informed decisions about their future.