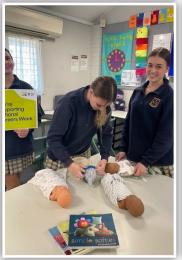

# **National Careers Week at MCC**

This week, students at Mount Carmel College are actively engaging in National Careers Week by exploring a range of exciting career pathways and opportunities. Activities include Try-a-Trade sessions, Industry Immersion Days, and in-class programs that allow students to investigate future careers and educational pathways. These experiences are designed to inspire students, broaden their horizons, and help them make informed decisions about their future.