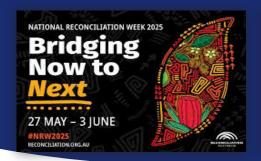

## **National Reconciliation Week**

The theme for National Reconciliation Week 2025 is "Bridging Now to Next". This theme encourages reflection on the past, present, and future, urging all Australians to work together towards a more united and respectful nation. The theme's artwork, created by Kalkadoon woman Bree Buttenshaw, features native plants symbolizing resilience and renewal, as these plants are known to thrive after fire and adversity.

27-3/6 National Reconciliation Week

28 Reconciliation Week Liturgy 11.40am (Primary Campus)

29 Reconciliation Week Mass11.40am (Secondary Campus)

Further dates are available from our website at www.mcc.catholic.edu.au