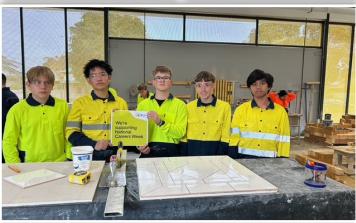

# **National Careers Week at MCC**

This week, students at Mount Carmel College are actively engaging in National Careers Week by exploring a range of exciting career pathways and opportunities. Activities include Try-a-Trade sessions, Industry Immersion Days, and in-class programs that allow students to investigate future careers and educational pathways. These experiences are designed to inspire students, broaden their horizons, and help them make informed decisions about their future.